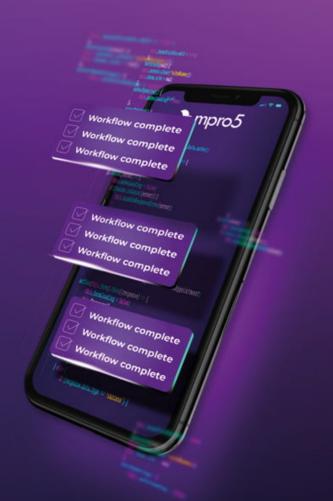

#### SMART WORKFLOWS

Step-by-step workflows
(digital forms) ensure
processes are followed
and all required data is
collected. Our smart rules
engine means answers
can trigger follow ups
including scheduling new
jobs and remedial
actions.

## SMART AUTOMATION

mpro5's unique logic
system can be
configured to your
specifications to
automate many of your
manual processes. From
scheduling maintenance
teams to alerting users to
a new job, mpro5 slashes
your admin burden and
ensures nothing falls
through the cracks.