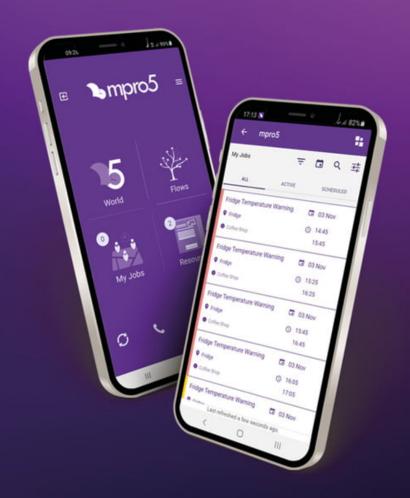

#### AGGREGATION, ACTION, INSIGHT

Our mobile app, which can be downloaded on tablet or phone, can be used by your teams in the field to complete assigned jobs, perform ad hoc tasks and capture data.

Smart workflows ensure compliance, improve accountability and give you **total visibility of your operations** however remote they are.

This data is aggregated and structured in our cloud service, and surfaced in dashboards designed just for you.

Our goal is to give you the data that, on a tactical level, lets you work both reactively and proactively, while still providing the information for real insight and better strategic business decisions.

**DIGITAL LOGBOOKS** 

**AIRTIGHT AUDITING** 

REACTIVE
MAINTENANCE AND
PPM

REMOTE MONITORING (IOT)

PROOF OF PRESENCE

HEALTH AND SAFETY
COMPLIANCE