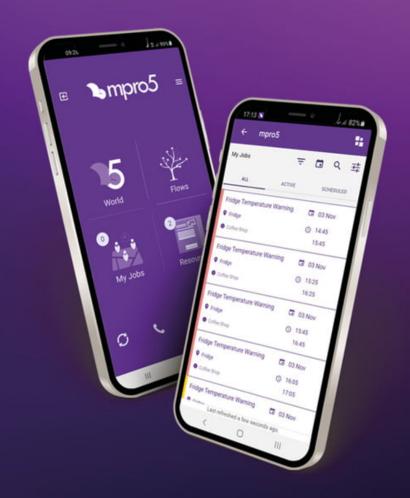

#### AGGREGATION, ACTION, INSIGHT

Our mobile app, which can be downloaded on tablet or phone, can be used by your teams in the field to complete assigned jobs, perform ad hoc tasks and capture data.

Smart workflows ensure compliance, improve accountability and give you **total visibility of your operations** however remote they are.

This data is aggregated and structured in our cloud service, and surfaced in dashboards designed just for you.

Our goal is to give you the data that, on a tactical level, lets you work both reactively and proactively, while still providing the information for real insight and better strategic business decisions.