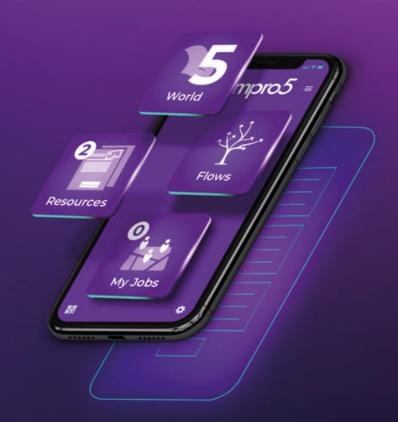

#### AGGREGATION, ACTION, INSIGHT

Our mobile app, which can be downloaded on tablet or phone, can be used by your teams in the field to complete assigned jobs, perform ad hoc tasks and capture data.

Smart workflows ensure compliance, improve accountability and give you **total visibility of your operations** however remote they are.

This data is aggregated and structured in our cloud service, and surfaced in dashboards designed just for you.

Our goal is to give you the data that, on a tactical level, lets you work both reactively and proactively, while still providing the information for real insight and better strategic business decisions.

**DIGITAL LOGBOOKS** 

**AIRTIGHT AUDITING** 

REACTIVE
MAINTENANCE AND
PPM

REMOTE MONITORING (IOT)

PROOF OF PRESENCE

HEALTH AND SAFETY
COMPLIANCE